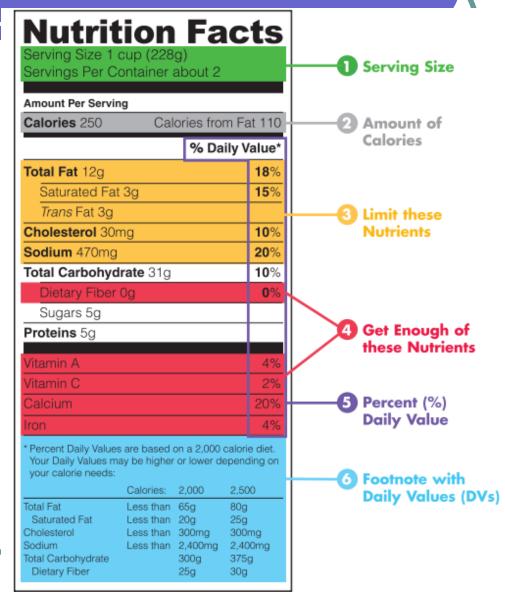

#### **Nutrition Facts**

Serving Size 1/2 cup (57g) Servings Per Container 15

Amount Per Serving

Calories 230 Calories from Fat 100

|                        | % Daily Value* |
|------------------------|----------------|
| Total Fat 11g          | 17%            |
| Saturated Fat 2g       | 10%            |
| Trans Fat 0g           |                |
| Cholesterol 0mg        | 0%             |
| Sodium 95mg            | 4%             |
| Total Carbohydrate 32g | 11%            |
| Dietary Fiber 3g       | 12%            |
| Sugars 18g             |                |

#### Protein 5g

| Vitamin A 0% | <ul> <li>Vitamin C 0%</li> </ul> | 6 |
|--------------|----------------------------------|---|
|--------------|----------------------------------|---|

Calcium 4% Iron 10%

\*Percent Daily Values are based on a 2,000 calorie diet. Your daily values may be higher or lower depending on your calorie needs:

|                  | Calories  | 2,000   | 2,500   |
|------------------|-----------|---------|---------|
| Total Fat        | Less Than | 65g     | 80g     |
| Saturated Fat    | Less Than | 20g     | 25g     |
| Cholesterol      | Less Than | 300mg   | 300 mg  |
| Sodium           | Less Than | 2,400mg | 2,400mg |
| Total Carbohydra | ate       | 300g    | 375g    |
| Dietary Fiber    |           | 25g     | 30g     |

Calories per gram:

Fat 9 · Carbohydrate 4 · Protein 4