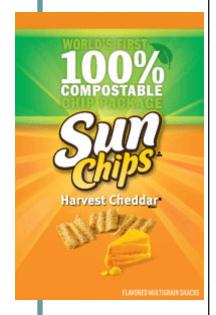

## Check the Ingredient List

 Ingredients are usually listed in the order of the largest weight to smallest

Check for additives& preservatives

Ingredients: Enriched Corn Meal (Corn Meal, Ferrous Sulfate, Niacin, Thiamin Mononitrate, Riboflavin, and Folic Acid), Corn and/or Sunflower Oil, Whey, Salt, Cheddar Cheese (Milk, Cheese Cultures, Salt, Enzymes), and Less Than 2% of the Following: Partially Hydrogenated Soybean Oil, Maltodextrin, Disodium Phosphate, Sour Cream (Cultured Cream, Nonfat Milk), Artificial Flavor, Monosodium Glutamate, Lactic Acid, Artificial Colors (Including Yellow 6), and Citric Acid.

CONTAINS MILK INGREDIENTS.

• What is this product?