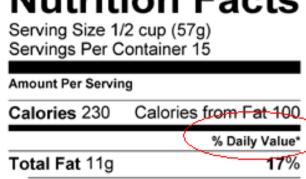

## Percentage Daily Value

- Based on the recommended nutrient intakes based on caloric needs.
  - RDA: Recommended Dietary Allowance
  - Usually based on 2000 calorie diet
  - Expressed as a % of RDA (need 100% per 24 hour period)
     Nutrition Facts